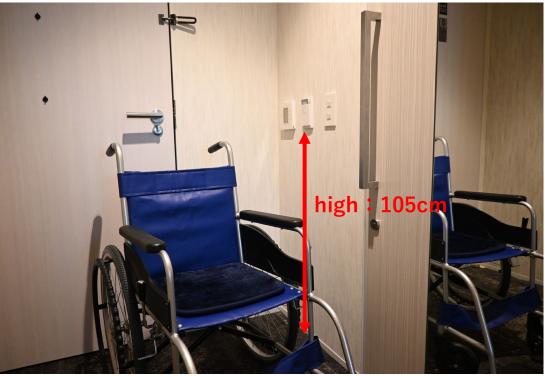

## For guests using wheelchairs

Our hotel has published the specifications of one (1) accessibility room to provide guests in wheelchairs with a wider range of accommodation options. Guests can determine in advance whether or not they can stay in a room that is suitable for their situation.

Room typeSame as standard twin room/non-smoking only<br/>Handicapped parking: 2 spaces (flat)<br/>Reception: Written communication available,<br/>multilingual, wheelchairs available for rent<br/>1 priority elevator

2 (1st floor and 11th floor)



Entrance door single swing door width: 96cm Card slot (air conditioner / light switch ) high: 105cm





## ◆ Bath room sliding door width:86cm



## ◆ Bath tub high: 43cm depth: 50cm



## next to toilet : emergency button



2 twin beds length: 195cm width 120cm high: 50cm Sensor that transmits doorbell with light





1<sup>st</sup> floor

Front entrance automatic door width : 177cm Side parking door automatic door width : 100cm priority elevator width : 100cm depth : 190cm





1<sup>st</sup> floor reception high : 110cm

11<sup>th</sup> floor check in desk high: 75cm luggage storage high: 50cm