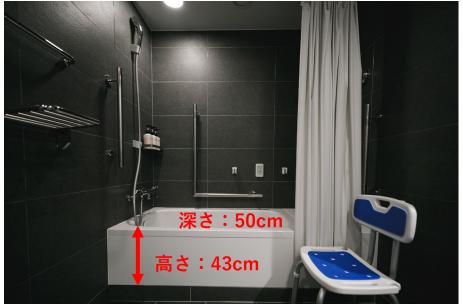

## For guests using wheelchairs

Our hotel has published the specifications of one (1) accessibility room to provide guests in wheelchairs with a wider range of accommodation options. Guests can determine in advance whether or not they can stay in a room that is suitable for their situation.

Room typeSame as standard twin room/non-smoking only<br/>Handicapped parking: 2 spaces (flat)<br/>Reception: Written communication available,<br/>multilingual, wheelchairs available for rent<br/>1 priority elevator

2 (1st floor and 11th floor)



Entrance door single swing door width: 96cm Card slot (air conditioner / light switch ) high: 105cm





## ◆ Bath room sliding door width:86cm



## ◆ Bath tub high: 43cm depth: 50cm



## next to toilet : emergency button



2 twin beds length: 195cm width 120cm high: 50cm Sensor that transmits doorbell with light





1<sup>st</sup> floor

Front entrance automatic door width : 177cm Side parking door automatic door width : 100cm priority elevator width : 100cm depth : 190cm





1<sup>st</sup> floor reception high : 110cm

11<sup>th</sup> floor check in desk high: 75cm luggage storage high: 50cm