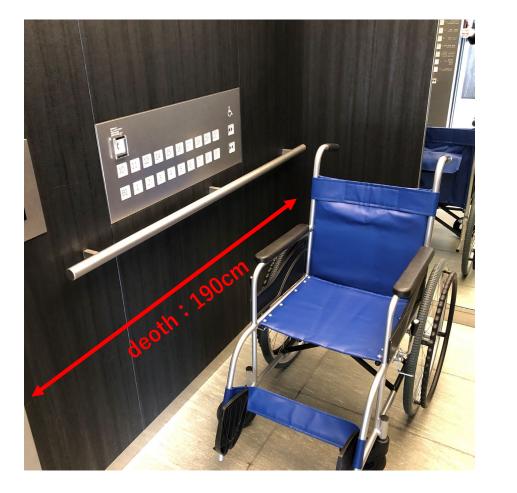

## next to toilet : emergency button

2 twin beds length: 195cm width 120cm high: 50cm Sensor that transmits doorbell with light

1<sup>st</sup> floor

Front entrance automatic door width : 177cm Side parking door automatic door width : 100cm priority elevator width : 100cm depth : 190cm