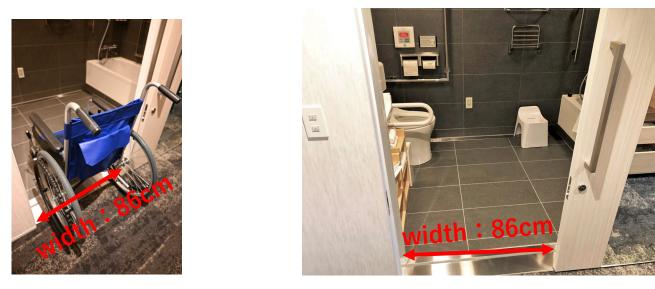

## For guests using wheelchairs

Our hotel has published the specifications of one (1) accessibility room to provide guests in wheelchairs with a wider range of accommodation options. Guests can determine in advance whether or not they can stay in a room that is suitable for their situation.

Room typeSame as standard twin room/non-smoking only<br/>Handicapped parking: 2 spaces (flat)<br/>Reception: Written communication available,<br/>multilingual, wheelchairs available for rent<br/>1 priority elevator

2 (1st floor and 11th floor)



Entrance door single swing door width: 96cm Card slot (air conditioner / light switch ) high: 105cm





## ◆ Bath room sliding door width:86cm



## ◆ Bath tub high: 43cm depth: 50cm



## next to toilet : emergency button



2 twin beds length: 195cm width 120cm high: 50cm Sensor that transmits doorbell with light





1<sup>st</sup> floor

Front entrance automatic door width : 177cm Side parking door automatic door width : 100cm priority elevator width : 100cm depth : 190cm





1<sup>st</sup> floor reception high : 110cm

11<sup>th</sup> floor check in desk high: 75cm luggage storage high: 50cm