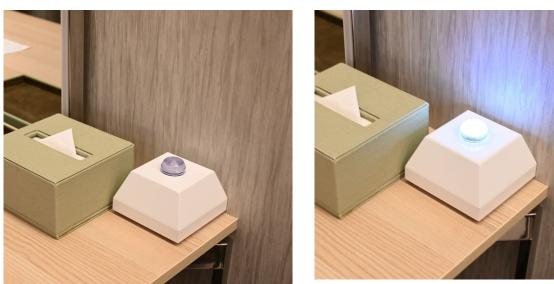

## next to toilet : emergency button

2 twin beds length: 195cm width 120cm high: 50cm Sensor that transmits doorbell with light

1<sup>st</sup> floor

Front entrance automatic door width : 177cm Side parking door automatic door width : 100cm priority elevator width : 100cm depth : 190cm