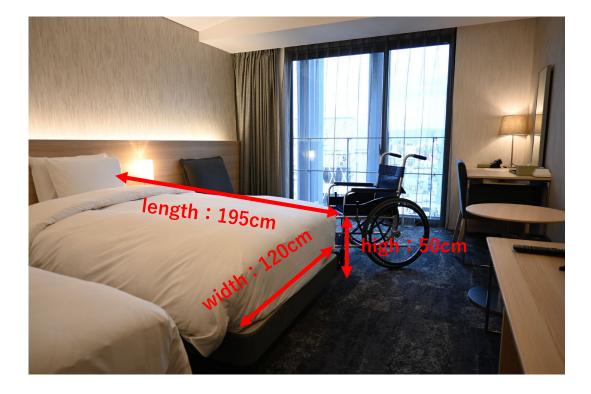

## next to toilet : emergency button

2 twin beds length: 195cm width 120cm high: 50cm Sensor that transmits doorbell with light

1<sup>st</sup> floor

Front entrance automatic door width : 177cm Side parking door automatic door width : 100cm priority elevator width : 100cm depth : 190cm