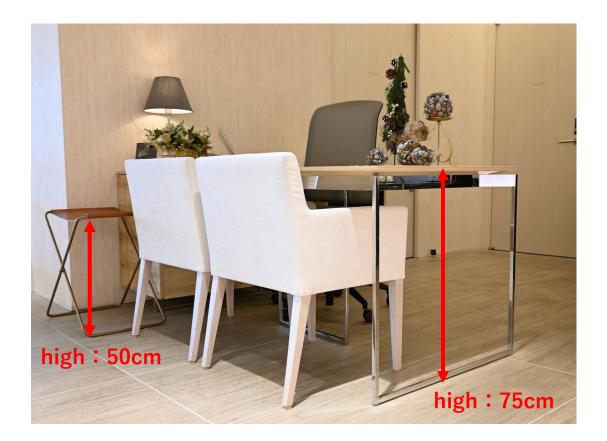

1<sup>st</sup> floor reception high : 110cm

11<sup>th</sup> floor check in desk high: 75cm luggage storage high: 50cm