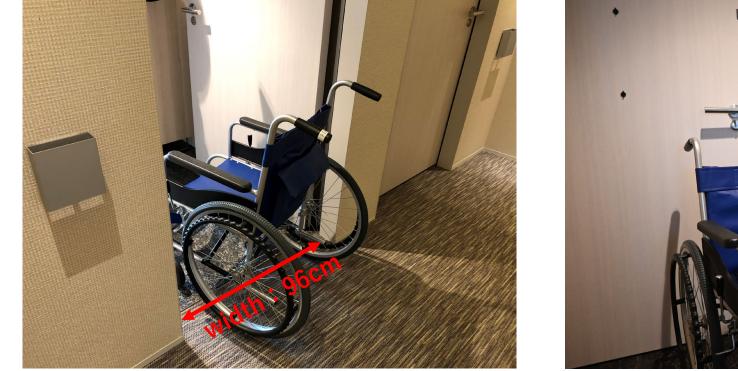

2 (1st floor and 11th floor)

Entrance door single swing door width: 96cm Card slot (air conditioner / light switch ) high: 105cm