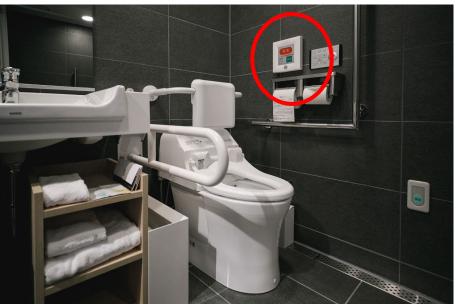

## next to toilet : emergency button

2 twin beds length: 195cm width 120cm high: 50cm Sensor that transmits doorbell with light

1<sup>st</sup> floor

Front entrance automatic door width : 177cm Side parking door automatic door width : 100cm priority elevator width : 100cm depth : 190cm