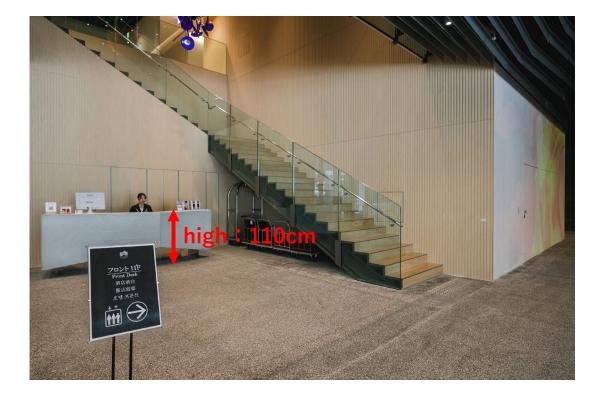

1<sup>st</sup> floor reception high : 110cm

11<sup>th</sup> floor check in desk high: 75cm luggage storage high: 50cm