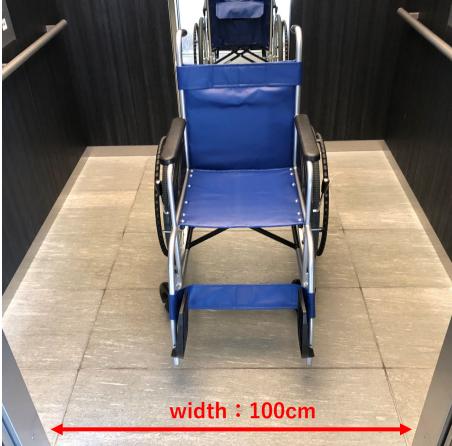

## next to toilet : emergency button

2 twin beds length: 195cm width 120cm high: 50cm Sensor that transmits doorbell with light

1<sup>st</sup> floor

Front entrance automatic door width : 177cm Side parking door automatic door width : 100cm priority elevator width : 100cm depth : 190cm